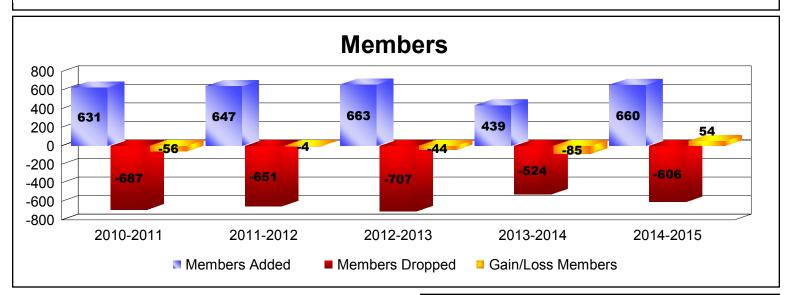

| Year      | New<br>Clubs | Dropped<br>Clubs | Gain/<br>Loss<br>Clubs | New<br>Members | Charter<br>Members | Reinstate<br>Members | Transfer<br>Members | Total<br>Member<br>Added | Total<br>Members<br>Dropped | Gain/<br>Loss<br>Members |
|-----------|--------------|------------------|------------------------|----------------|--------------------|----------------------|---------------------|--------------------------|-----------------------------|--------------------------|
| 2010-2011 | 6            | -11              | -5                     | 391            | 151                | 87                   | 2                   | 631                      | -687                        | -56                      |
| 2011-2012 | 8            | -6               | 2                      | 408            | 175                | 61                   | 3                   | 647                      | -651                        | -4                       |
| 2012-2013 | 4            | -9               | -5                     | 413            | 134                | 114                  | 2                   | 663                      | -707                        | -44                      |
| 2013-2014 | 3            | -2               | 1                      | 348            | 79                 | 11                   | 1                   | 439                      | -524                        | -85                      |
| 2014-2015 | 7            | -8               | -1                     | 385            | 237                | 36                   | 2                   | 660                      | -606                        | 54                       |
| Average   | 6            | -7               | -2                     | 389            | 155                | 62                   | 2                   | 608                      | -635                        | -27                      |
|           |              |                  |                        |                |                    |                      |                     |                          |                             |                          |
|           |              |                  |                        |                |                    |                      |                     |                          |                             |                          |
| -8        | -11          |                  |                        |                | -9                 |                      |                     |                          |                             |                          |
| -12       | 2010-20      | 011              | 2011-                  | 2012           | 2012-20            | 013                  | 2013-2014           |                          | 2014-2015                   |                          |